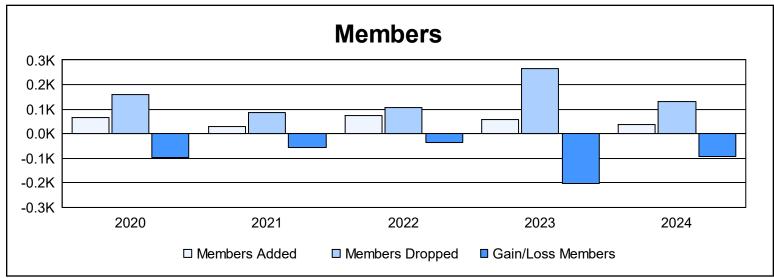

District 101 N As of June 2024 Cumulative

| Year      | New<br>Clubs | Dropped<br>Clubs | Gain/<br>Loss<br>Clubs | New<br>Members | Charter<br>Members | Reinstate<br>Members | Transfer<br>Members | Total<br>Member<br>Added | Total<br>Members<br>Dropped | Gain/<br>Loss<br>Members |
|-----------|--------------|------------------|------------------------|----------------|--------------------|----------------------|---------------------|--------------------------|-----------------------------|--------------------------|
| 2019-2020 | 0            | 2                | -2                     | 55             | 1                  | 4                    | 4                   | 64                       | 160                         | -96                      |
| 2020-2021 | 0            | 2                | -2                     | 26             | 0                  | 2                    | 1                   | 29                       | 85                          | -56                      |
| 2021-2022 | 0            | 1                | -1                     | 68             | 0                  | 3                    | 1                   | 72                       | 107                         | -35                      |
| 2022-2023 | 0            | 8                | -8                     | 56             | 2                  | 0                    | 1                   | 59                       | 264                         | -205                     |
| 2023-2024 | 0            | 4                | -4                     | 33             | 0                  | 1                    | 2                   | 36                       | 129                         | -93                      |
| Average   | 0            | 3                | -3                     | 48             | 1                  | 2                    | 2                   | 52                       | 149                         | -97                      |