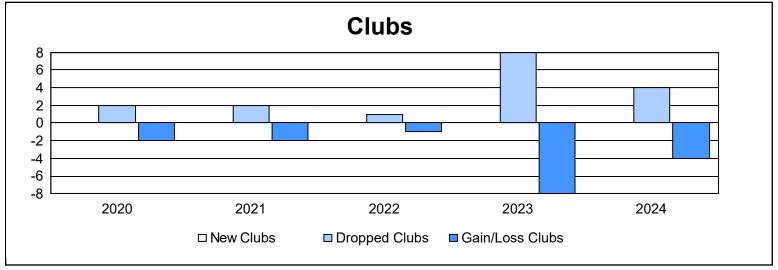

District 101 N As of June 2024 Cumulative

| Year      | New<br>Clubs | Dropped<br>Clubs | Gain/<br>Loss<br>Clubs | New<br>Members | Charter<br>Members | Reinstate<br>Members | Transfer<br>Members | Total<br>Member<br>Added | Total<br>Members<br>Dropped | Gain/<br>Loss<br>Members |
|-----------|--------------|------------------|------------------------|----------------|--------------------|----------------------|---------------------|--------------------------|-----------------------------|--------------------------|
| 2019-2020 | 0            | 2                | -2                     | 55             | 1                  | 4                    | 4                   | 64                       | 160                         | -96                      |
| 2020-2021 | 0            | 2                | -2                     | 26             | 0                  | 2                    | 1                   | 29                       | 85                          | -56                      |
| 2021-2022 | 0            | 1                | -1                     | 68             | 0                  | 3                    | 1                   | 72                       | 107                         | -35                      |
| 2022-2023 | 0            | 8                | -8                     | 56             | 2                  | 0                    | 1                   | 59                       | 264                         | -205                     |
| 2023-2024 | 0            | 4                | -4                     | 33             | 0                  | 1                    | 2                   | 36                       | 129                         | -93                      |
| Average   | 0            | 3                | -3                     | 48             | 1                  | 2                    | 2                   | 52                       | 149                         | -97                      |